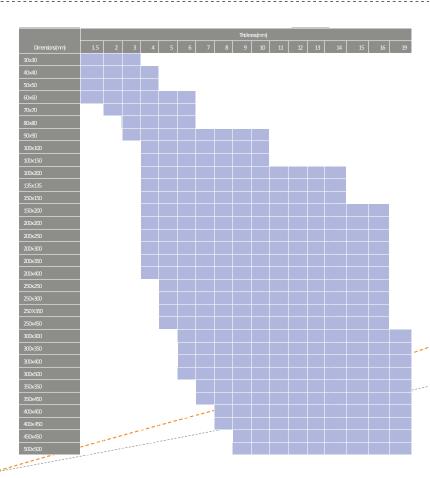

# **HSProfiles**

#### Dimensions:

50-500mm, 20mm wall thickness max S235/S355J0H, J2H EN10219-1/2

The suppliers we work with are certified by:

TUV · CE · ABS · DNV · LR · LRS · Others

**LOGISTICS** 

Containers/Dry Bulk • Liners/Chartered Vessels • Main ports: Antwerp, Flushing and Rotterdam • CIF/DDU • Transshipment