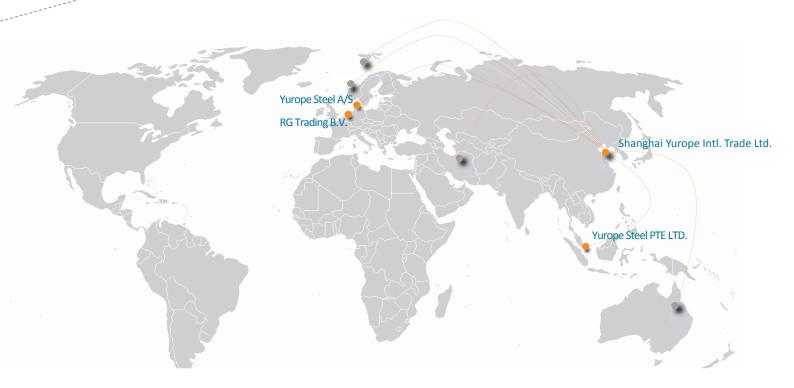

Our main products are flat, tubular and forged materials.

We trade around 30,000 tons of steel annually with gradual increase in customer portfolio

Our products are widely used in heavy structure constructions, piling, offshore construction, and wind turbine production.