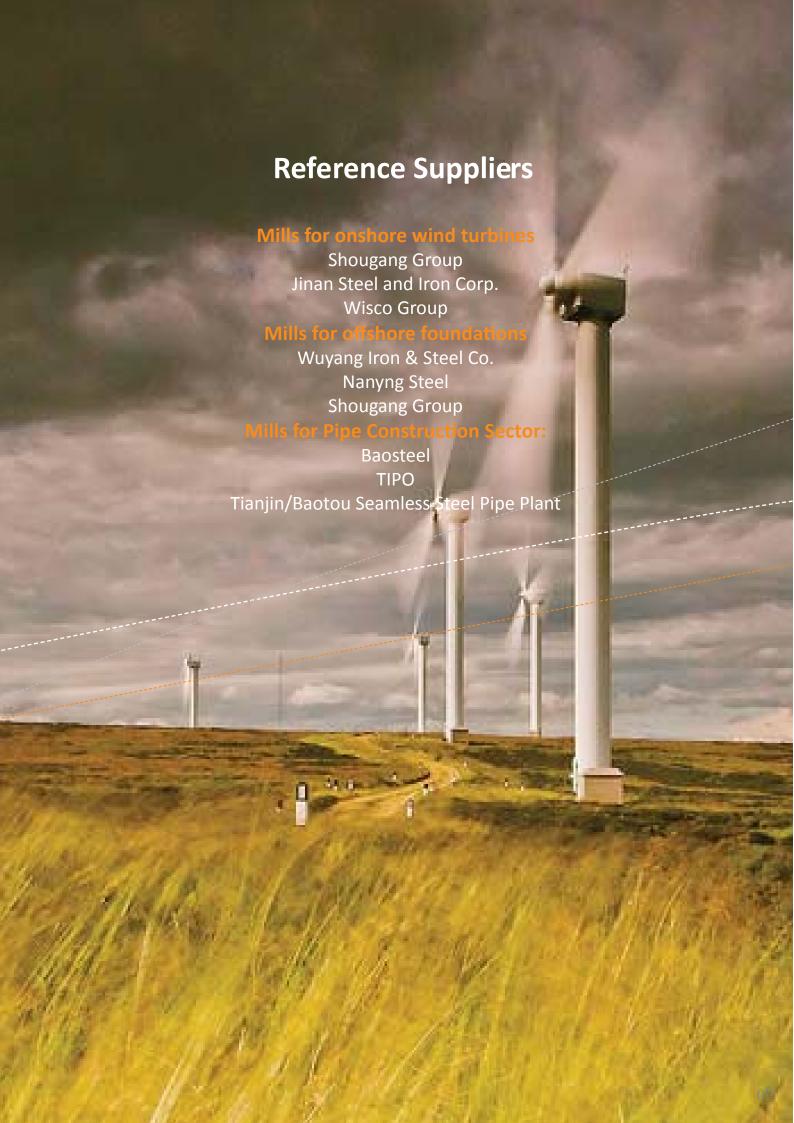

## **Wind Sector**

Onshore wind turbines
Offshore wind turbines
Offshore turbine foundations
Steel Construction Sector

### **Steel Construction Sector**

Pipelines Oil and Gas
Building Industry and Piling