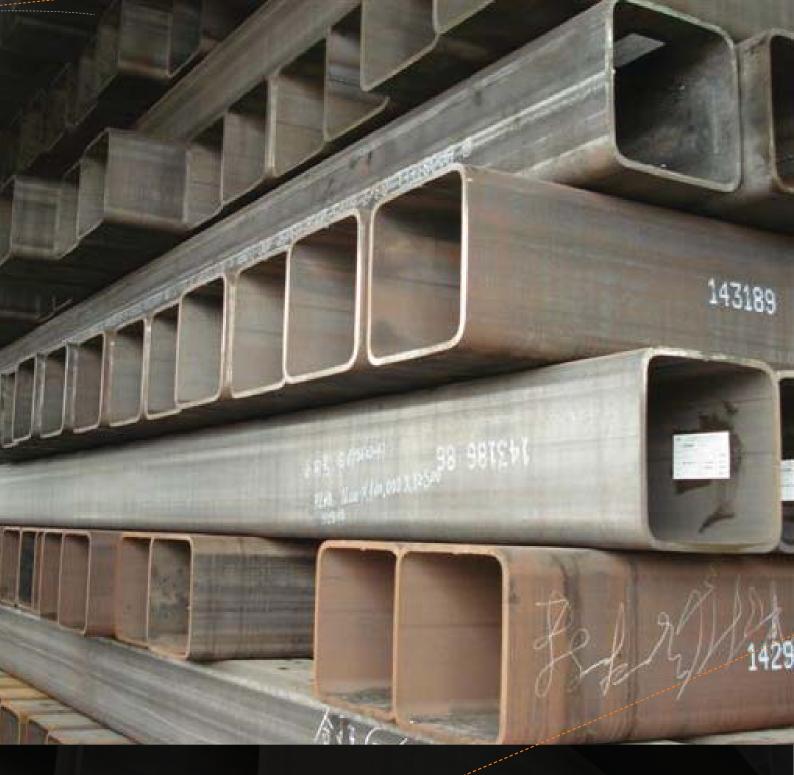

# WeldedTubes

#### Dimensions:

HFI/ERW Pipes 219-610mm wall thickness \*

#### Standards:

API 5L API 5CT ASTM A53 / A106 DNV-OS-F101

\*For other dimensions and LSAW / SSAW / Seamless please inquire.